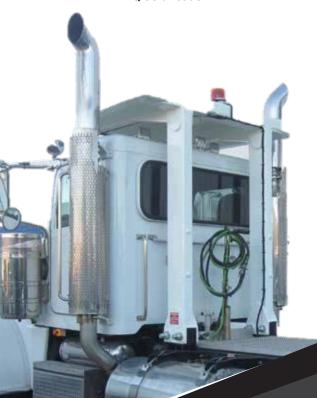

#### ROPS/FOPS

Rollover Protective Systems / Falling Object Protective System

- All ROPS/FOPS are designed and tested to meet all Australian standards
- ROPS/FOPS frames are manufactured from the highest grade certified carbon steel.
- Manufacture and fit ROPS/FOPS to trucks including prime mover cabs
- Manufacture and fit ROPS/FOPS to excavators, dozers and graders
- Repair, test and re-certify damaged ROPS/FOPS and cabins for earthmoving and mining industries.