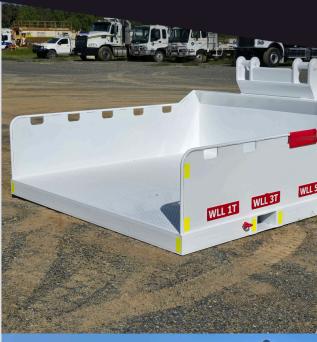

### **REBUILDS & OVERHAULS**

- · Excavator attachments
- · Chassis extensions, reductions & modifications
- Conveyors, chutes, hoppers, screening plates
- · Loader, excavator
- · Dozer blade crack repair, re-skin
- Track frames
- Dump truck trays