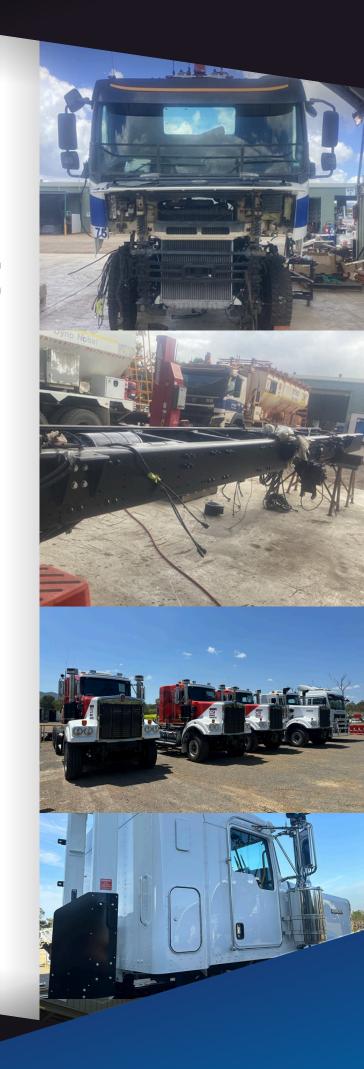

### **MEDIUM & HEAVY VEHICLE REFURBS**

- Full and partial chassis replacement
- · Ground up rebuilds
- Plant 10 yearly certifications
- Brake testing
- General refurbishments
- · Full servicing and repairs to all makes
- EWP's including full Roadworthy and Statutory Government Certifications.